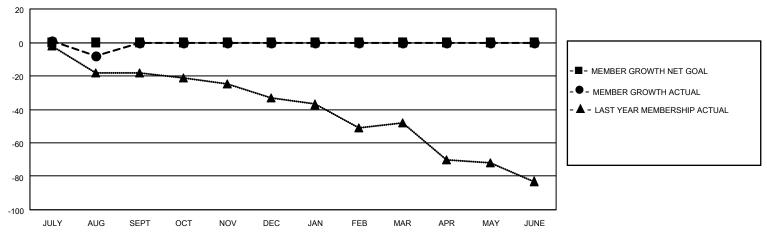

## GOALS AND ACTUAL MEMBERS CUMULATIVE

| DROPPED CLUBS: 0 |    | 7 CLUBS OF 31 ADDED 1 OR<br>MORE NEW MEMBERS | GENDER DISTRIBUTION          |              |  |
|------------------|----|----------------------------------------------|------------------------------|--------------|--|
|                  |    | MORE NEW MEMBERS                             | MALE 424 (67.41%)            |              |  |
|                  |    |                                              | FEMALE                       | 205 (32.59%) |  |
| DROPPED MEMBERS  |    |                                              | NON BINARY                   | 0 (0.00%)    |  |
|                  |    |                                              | PREFER NOT TO ANSWER         | 0 (0.00%)    |  |
| DECEASED         | 2  |                                              |                              |              |  |
| CLUB CANCELLED   | 0  | CLICK HERE FOR CUMULATIVE                    | TOTAL FAMILY UNIT MEMBERS 77 |              |  |
| OTHER            | 15 | MEMBERSHIP DATA                              |                              |              |  |
| TOTAL            | 17 |                                              | FAMILY MEMBERS PAYING HAI    | F DUES 39    |  |
|                  |    |                                              |                              |              |  |